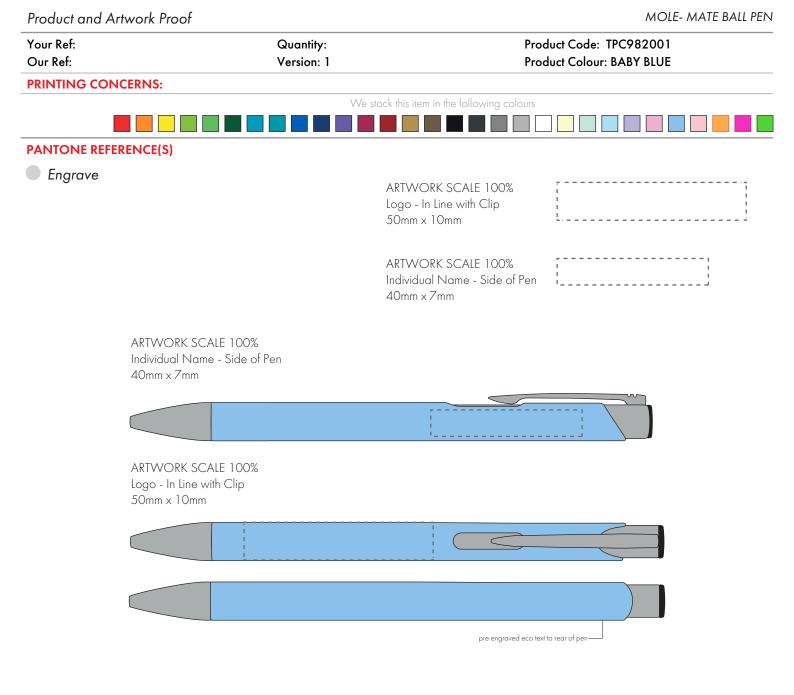

| 'he dashed line is t | o demonstrate print | area and will not | appear on v | our printed item |
|----------------------|---------------------|-------------------|-------------|------------------|

| PIFA | SF | NC  | )TF- |
|------|----|-----|------|
|      | UL | 140 |      |